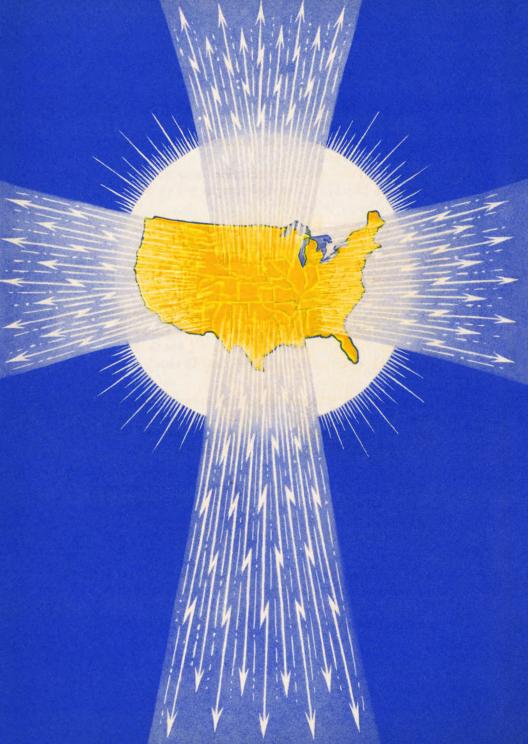

#### · GREAT CROSS OF WHITE LIGHTNING ·

OD'S Cross of White Lightning from Great Saint Germain, Blaze forth thru America, His Mighty Name!

Consume all the net of destruction here now, Announce His Full Victory—compel all to bow!

God's Cross of White Lightning in Great Cosmic Power, Enfolds Our America closely this hour! Its Authority reaches out everywhere, Acknowledge Its Power! Go forth, do and dare!

God's Cross of White Lightning in action commands, Reveals all Life's Power on earth, from God's Hands, Consumes human discord—It frees all mankind And stands ever guard in Its Action Divine!

God's Cross of White Lightning—Life's Justice to all, Stands blazing with Power—fulfilling our call, Compels man's obedience, and shall ever stand To hold Peace Eternal—"The Presence I AM"!

God's Cross of White Lightning spreads over the earth, Its Rays all-enfolding, reveal Its Great Worth! This world and Heaven forevermore blend! The "Great I AM Presence" rules all without end!

God's Cross of White Lightning pours out all Its Love From Great Cosmic Beings Who stand right above! The Angelic Host move on earth among men! Light's Great Cosmic Power compels all to ascend!

-Chanera